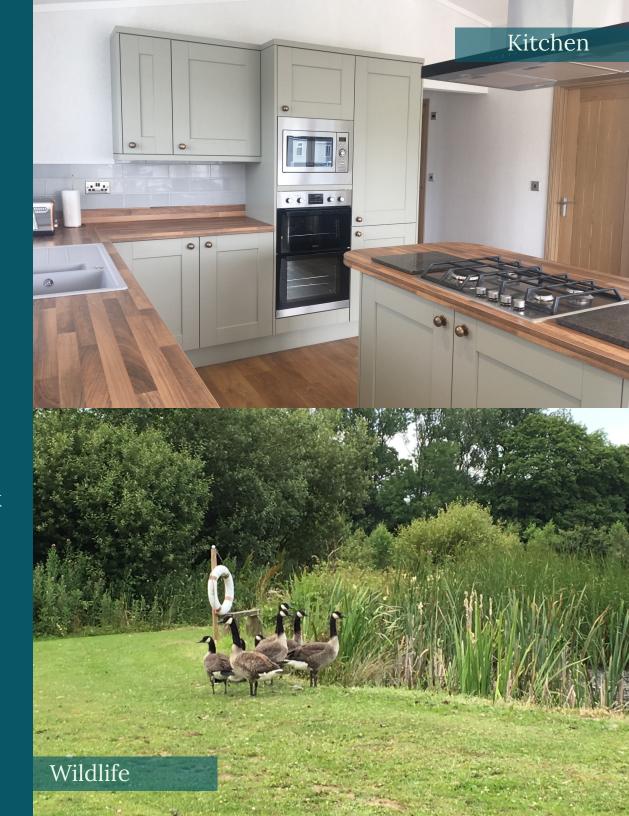

Fully furnished & designed 2 stylish bedrooms Adjacent parking for two cars Fully equipped kitchen & island Contemporary open plan living Complimentary golf & fishing Large Bi-Fold doors