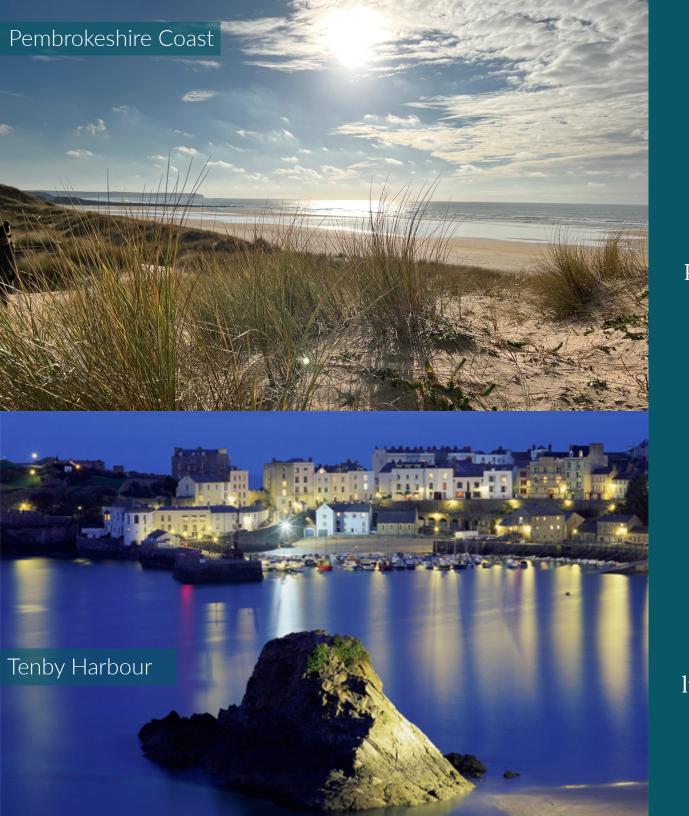

## Location

Florence Springs is located in the beautiful countryside of Pembrokeshire, on the outskirts of the seaside resort of Tenby and the famous Pembrokeshire Coast National Parks. The lodge park enjoys fantastic views of the natural rural setting, with a number of lakes and a golf course providing a lovely backdrop to the beautifully manicured site. The park offers the perfect holiday home location; on an award winning family run park, with low site fees & unrivalled luxury lodges within South West Wales.