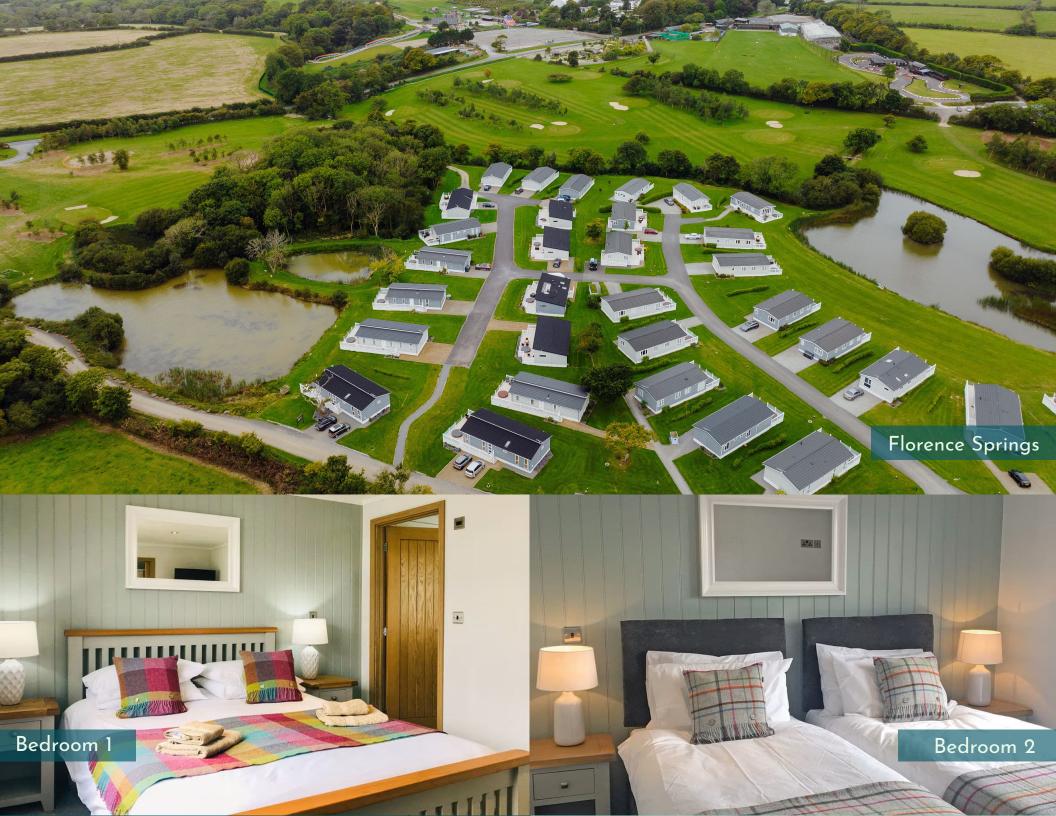

## Elm Lodge - 42x22 - 2 bedrooms

What's unique

£175,000

What's included

12 months free site fees
Low annual site fees
Award Winning site 2021/22/23/24
Lovely views of the park & lake beyond
Large private deck & hot tub
No council tax or stamp duty
A 365 day park site licence

Fully furnished & designed 2 stylish bedrooms Adjacent parking for two cars Fully equipped kitchen & island Contemporary open plan living Complimentary golf & fishing Large Bi-Fold doors

## Location

Florence Springs is located in the beautiful countryside of Pembrokeshire, on the outskirts of the seaside resort of Tenby and the famous Pembrokeshire Coast National Parks. The lodge park enjoys fantastic views of the natural rural setting, with a number of lakes and a golf course providing a lovely backdrop to the beautifully manicured site. The park offers the perfect holiday home location; on an award winning family run park, with low site fees & unrivalled luxury lodges within South West Wales.