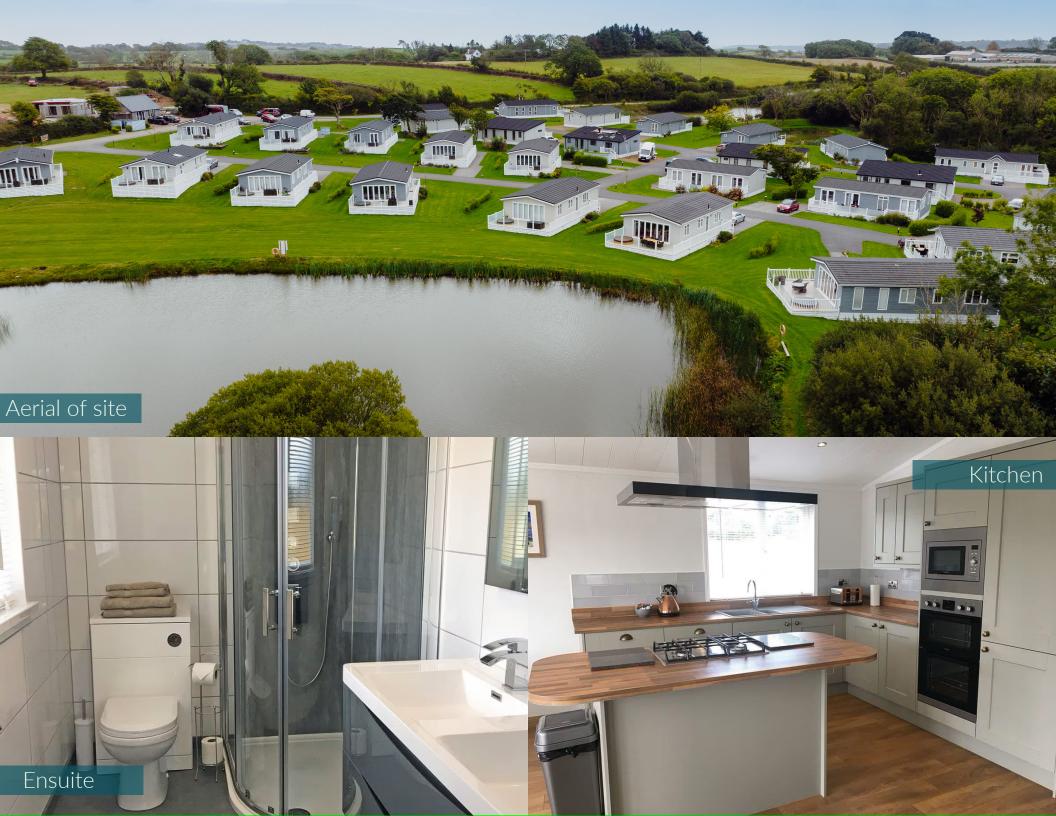

Fully furnished & designed 2 stylish bedrooms Adjacent parking for two cars Fully equipped kitchen & island Contemporary open plan living Complimentary golf & fishing Large Bi-Fold doors

## Location

Florence Springs is located in the beautiful countryside of Pembrokeshire, on the outskirts of the seaside resort of Tenby and the famous Pembrokeshire Coast National Parks. The lodge park enjoys fantastic views of the natural rural setting, with a number of lakes and a golf course providing a lovely backdrop to the beautifully manicured site. The park offers the perfect holiday home location; on an award winning family run park, with low site fees & unrivalled luxury lodges within South West Wales.