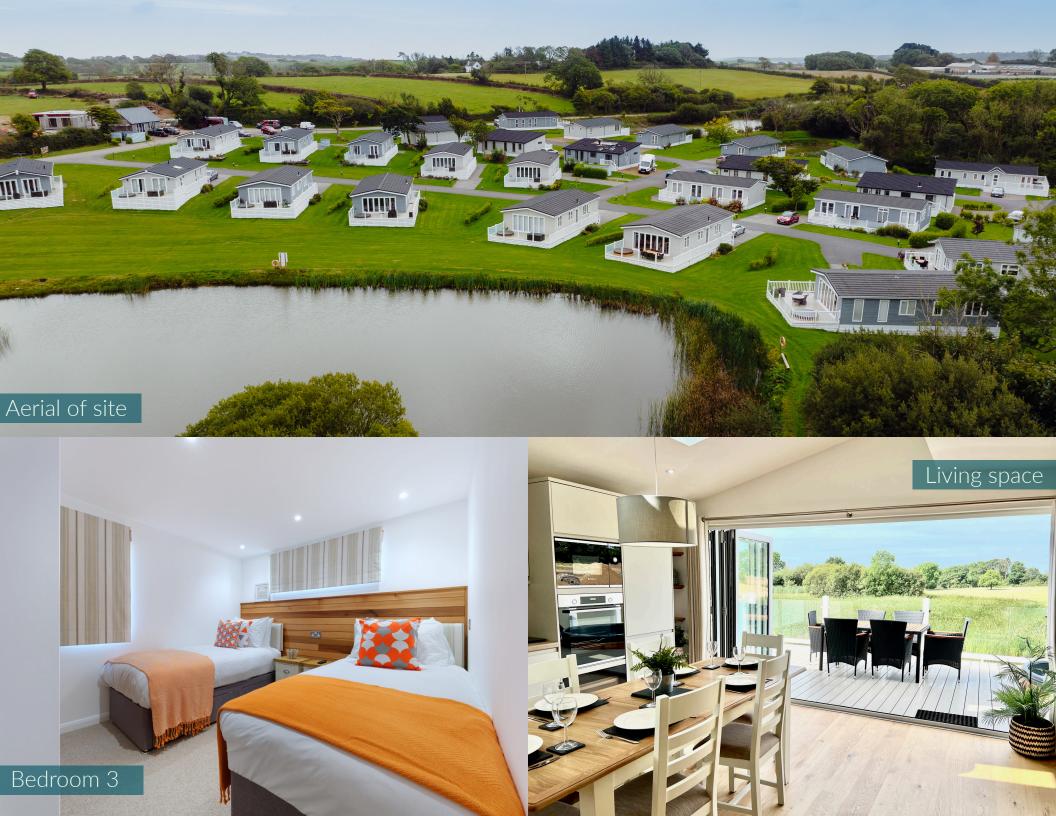

## Superior Lakeside - 45x22 - 3 bedrooms

What's unique

£300,000

What's included

12 months free site fees Low annual site fees Award Winning site 2021/22/23/24 Large decking with hot tub No council tax or stamp duty A 365 day park site licence Lakeside plots

Fully furnished & designed 3 beautiful bedrooms Gorgeous cedar feature walls Fully equipped kitchen Contemporary open plan living Complimentary golf & fishing Large Bi-folds with lakeside views

## Location

Florence Springs is located in the beautiful countryside of Pembrokeshire, on the outskirts of the seaside resort of Tenby and the famous Pembrokeshire Coast National Park. The lodge park enjoys fantastic views of the natural rural setting, with a number of lakes and a golf course providing a lovely backdrop to the beautifully manicured site. The park offers the perfect holiday home location; on an award winning family run park, with low site fees & unrivalled luxury lodges within South West Wales.