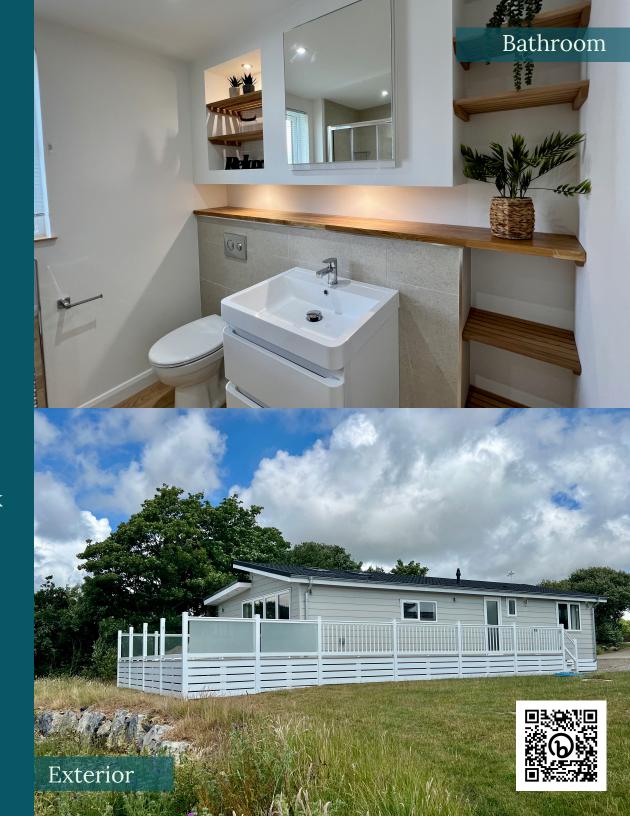

## Superior Lakeside - 45x22 - 3 bedrooms

What's unique

£300,000

What's included

12 months free site fees Low annual site fees Award Winning site 2021/22/23/24 Large decking with hot tub No council tax or stamp duty A 365 day park site licence Lakeside plots

Fully furnished & designed 3 beautiful bedrooms Gorgeous cedar feature walls Fully equipped kitchen Contemporary open plan living Complimentary golf & fishing Large Bi-folds with lakeside views