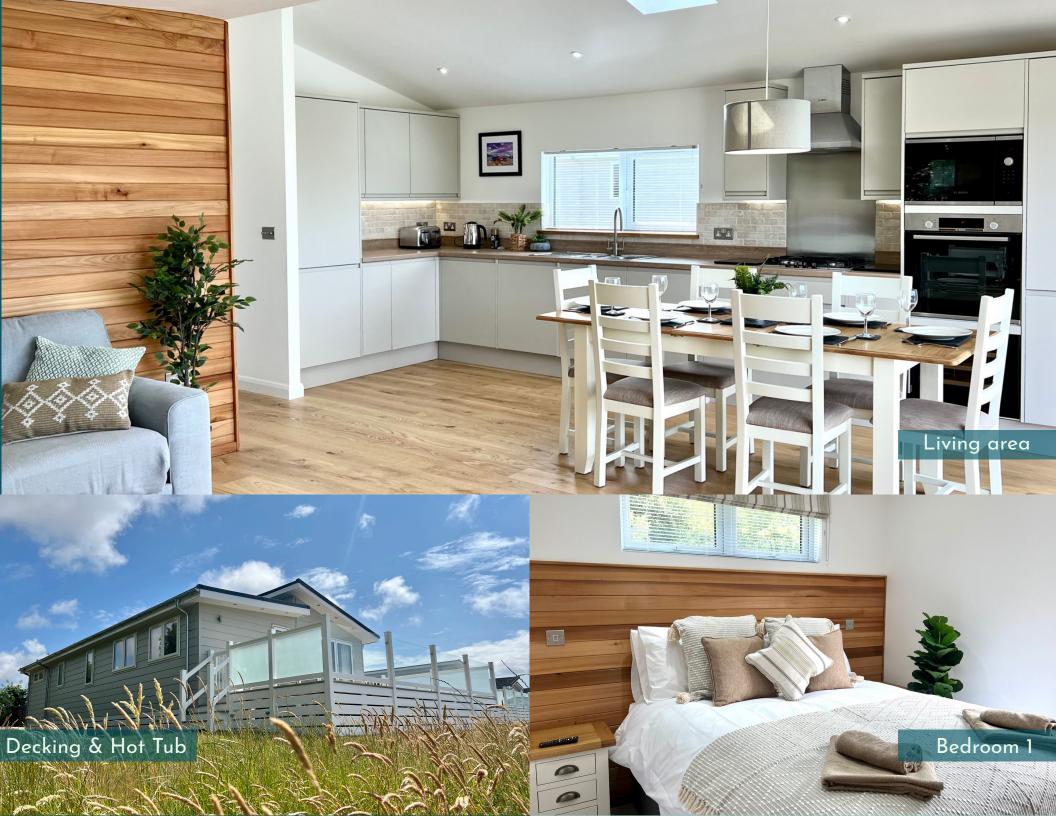

Fully furnished & designed 3 beautiful bedrooms Gorgeous cedar feature walls Fully equipped kitchen Contemporary open plan living Complimentary golf & fishing Large Bi-folds with lakeside views

## Superior Lakeside - 45x22 - 3 bedrooms

What's unique

£300,000

What's included

12 months free site fees Low annual site fees Award Winning site 2021/22/23/24 Large decking with hot tub No council tax or stamp duty A 365 day park site licence Lakeside plots