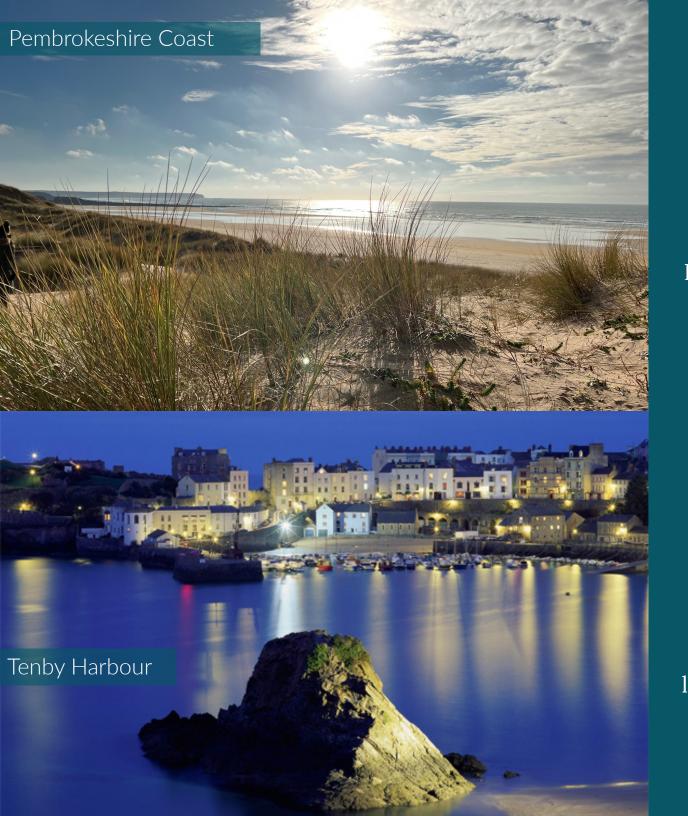

## Location

Florence Springs is located in the beautiful countryside of Pembrokeshire, on the outskirts of the seaside resort of Tenby and the famous Pembrokeshire Coast National Park. The lodge park enjoys fantastic views of the natural rural setting, with a number of lakes and a golf course providing a lovely backdrop to the beautifully manicured site. The park offers the perfect holiday home location; on an award winning family run park, with low site fees & unrivalled luxury lodges within South West Wales.