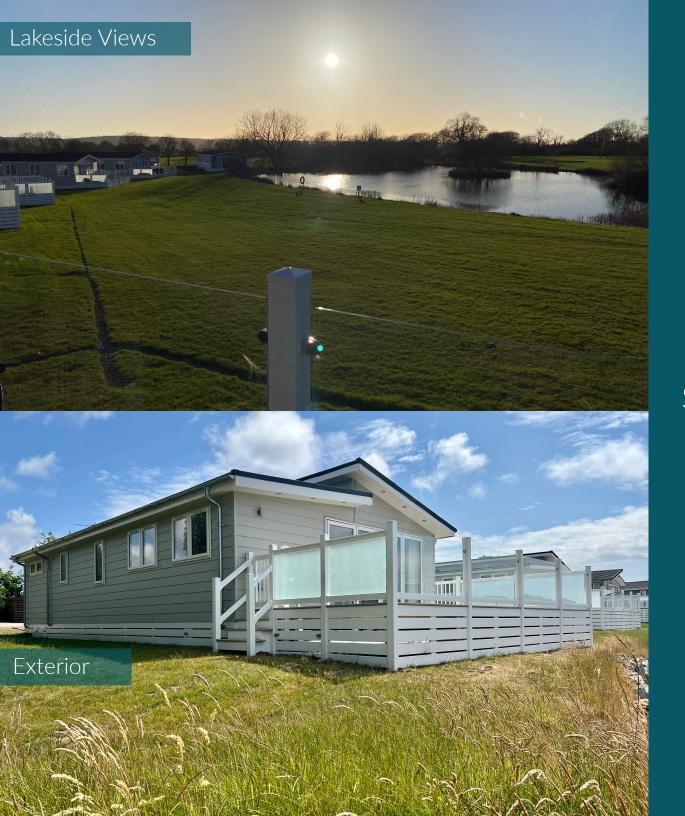

## Superior Lakeside - 45x22 - 3 bedrooms

What's unique

£300,000

What's included

12 months free site fees Low annual site fees Award Winning site 2021/22/23/24 Large decking with hot tub No council tax or stamp duty A 365 day park site licence Lakeside plots

Fully furnished & designed 3 beautiful bedrooms Gorgeous cedar feature walls Fully equipped kitchen Contemporary open plan living Complimentary golf & fishing Large Bi-folds with lakeside views