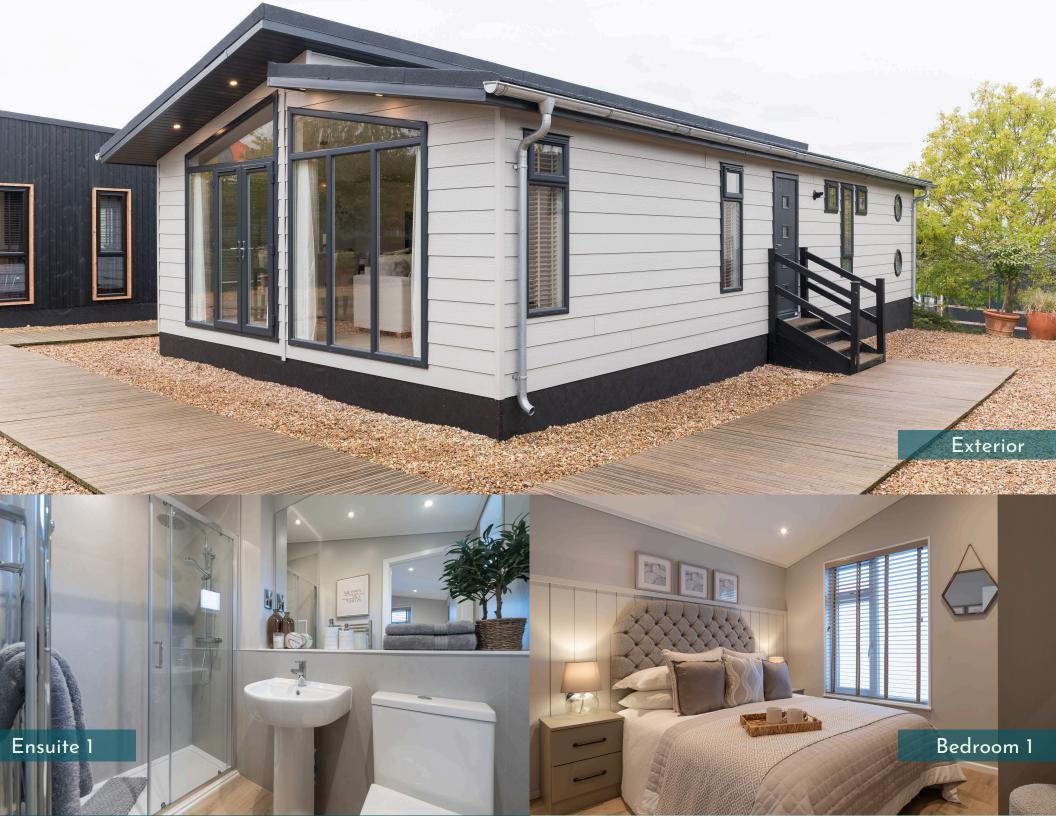

## Casa Di Lusso - 42x22 - 2/3 bedrooms

What's unique

from £292,000

What's included

12 months free site fees Low annual site fees Award Winning site 2021/22/23/24 Large superior deck & hot tub No council tax or stamp duty A 365 day park site licence

Fully furnished & designed 2/3 spacious bedrooms Floor to ceiling windows & patio doors Fully equipped kitchen & island Contemporary open plan living Complimentary golf & fishing Beautiful wood feature walls