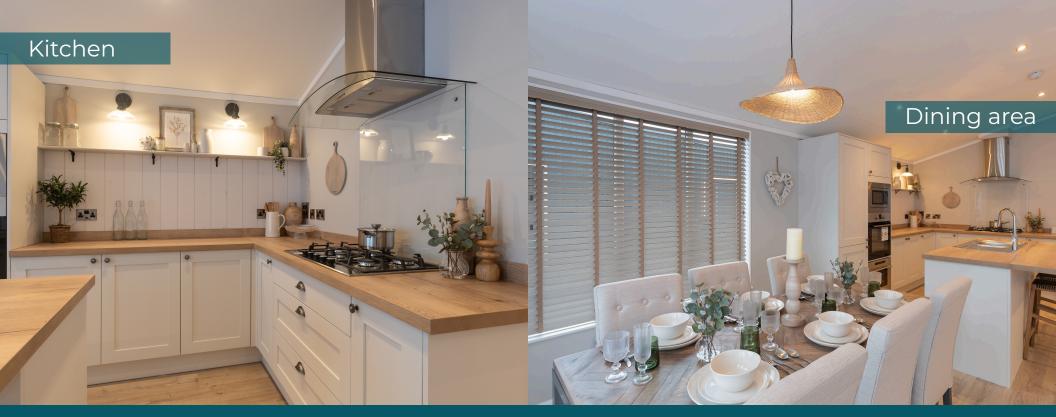

Fully furnished & designed 2/3 spacious bedrooms Floor to ceiling windows & patio doors Fully equipped kitchen & island Contemporary open plan living Complimentary golf & fishing Beautiful wood feature walls