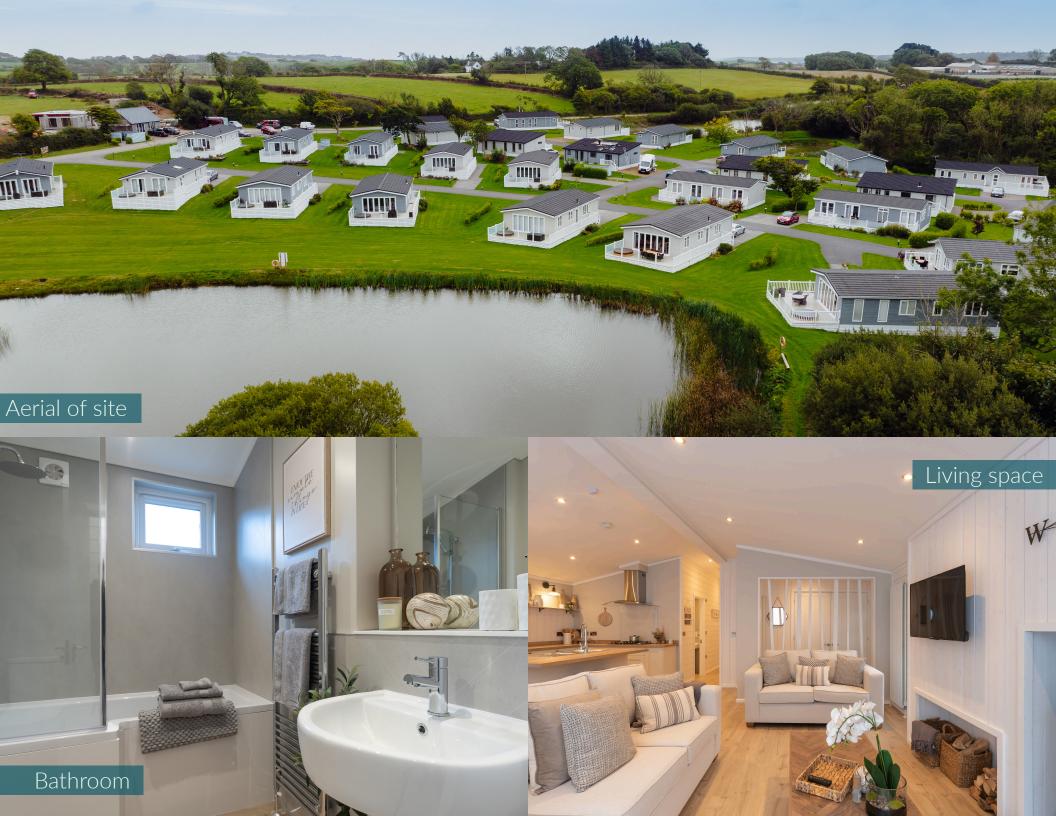

## Location

Florence Springs is located in the beautiful countryside of Pembrokeshire, on the outskirts of the seaside resort of Tenby and the famous Pembrokeshire Coast National Park. The lodge park enjoys fantastic views of the natural rural setting, with a number of lakes and a golf course providing a lovely backdrop to the beautifully manicured site. The park offers the perfect holiday home location; on an award winning family run park, with low site fees & unrivalled luxury lodges within South West Wales.

Fully furnished & designed 2/3 spacious bedrooms Floor to ceiling windows & patio doors Fully equipped kitchen & island Contemporary open plan living Complimentary golf & fishing Beautiful wood feature walls