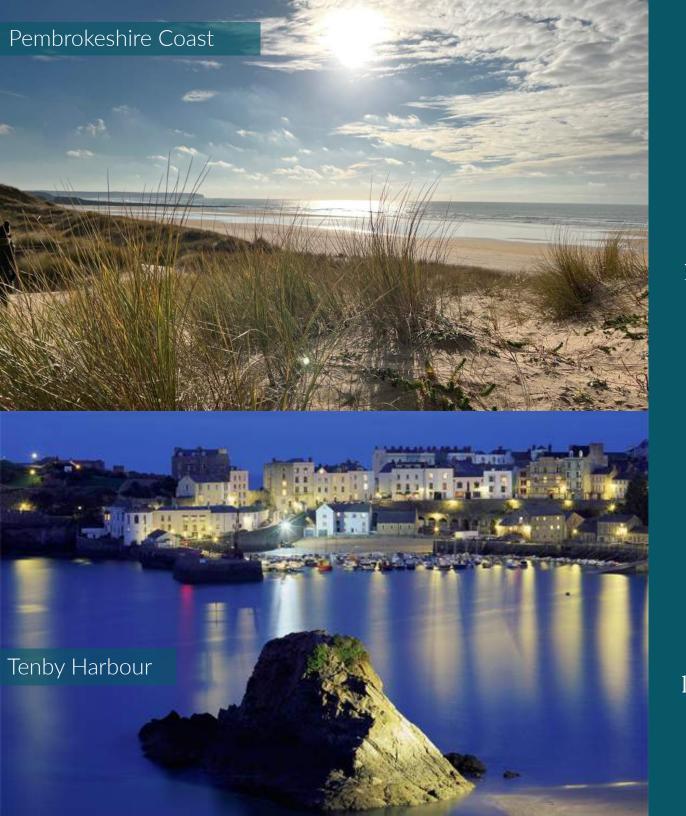

## Location

Florence Springs is located in the beautiful countryside of Pembrokeshire, on the outskirts of the seaside resort of Tenby and the famous Pembrokeshire Coast National Park. The lodge park enjoys fantastic views of the natural rural setting, with a number of lakes and a golf course providing a lovely backdrop to the beautifully manicured site. The park offers the perfect holiday home location; on an award winning family run park, with low site fees & unrivalled luxury lodges within South West Wales.