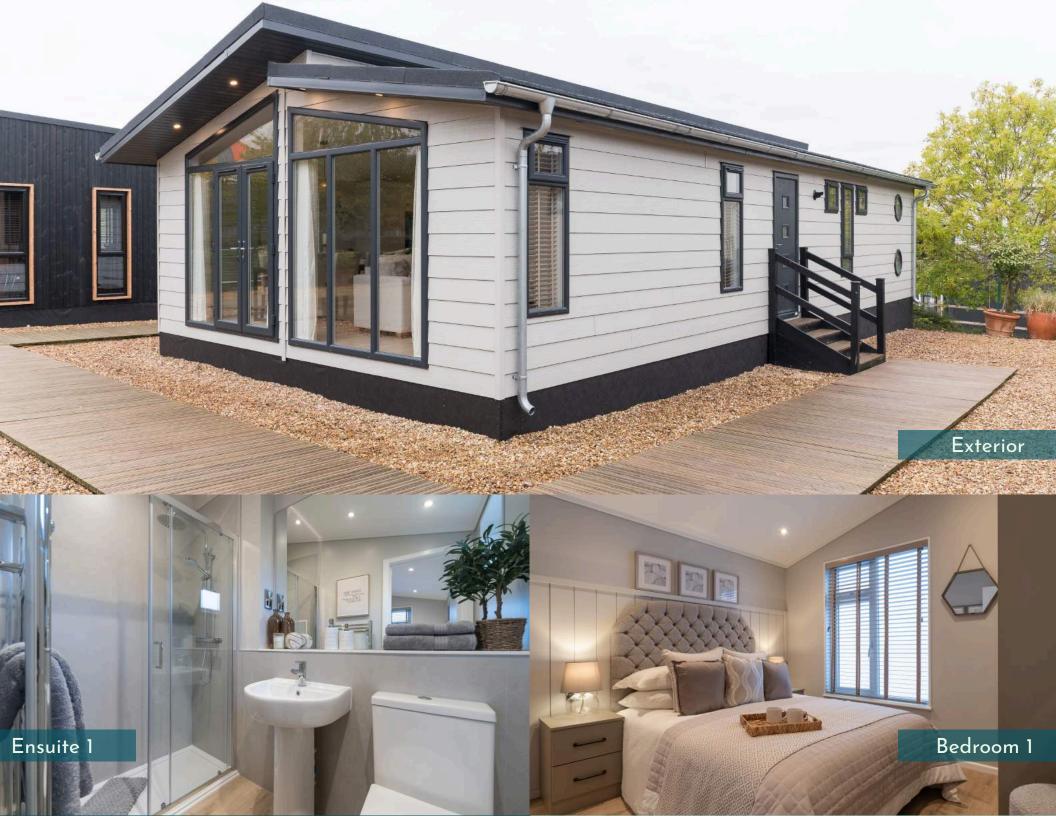

## 🔍 Casa Di Lusso - 42x22 - 2/3 bedrooms 🌽

What's unique

from £292,000

What's included

12 months free site fees Low annual site fees Award Winning site 2021/22/23 Large superior deck & hot tub No council tax or stamp duty A 365 day park site licence Fully furnished & designed 2/3 spacious bedrooms Floor to ceiling windows & patio doors Fully equipped kitchen & island Contemporary open plan living Complimentary golf & fishing Beautiful wood feature walls