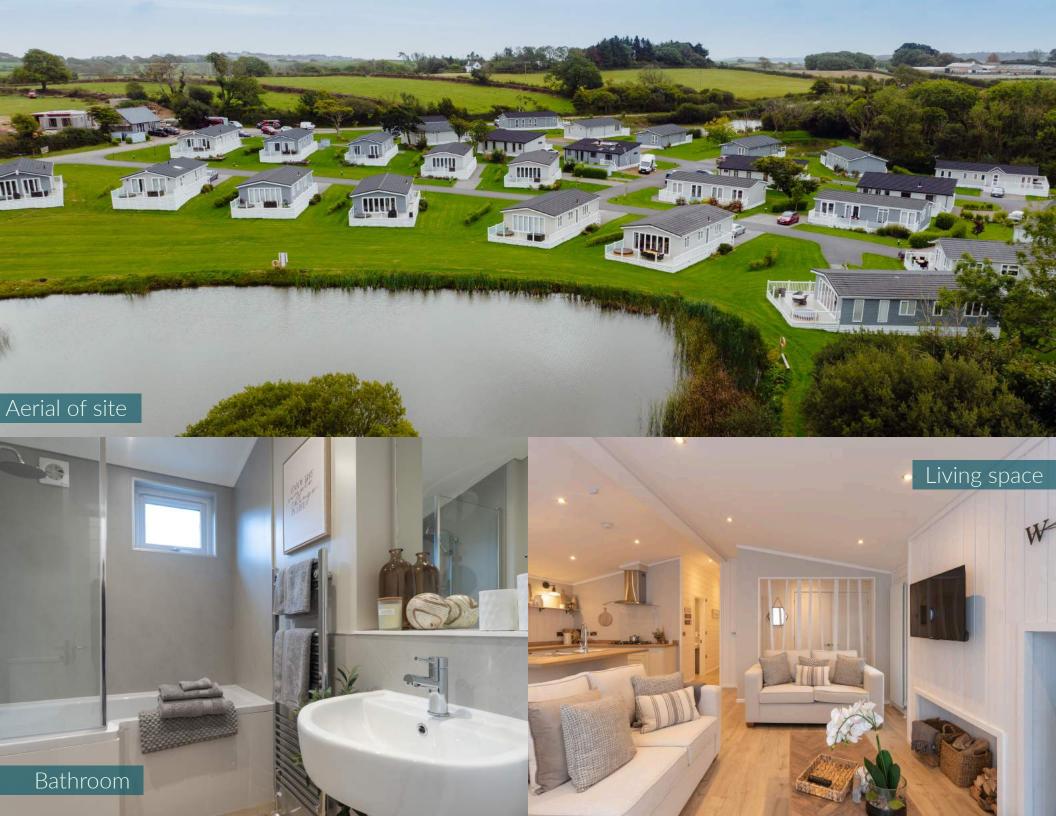

## Location

Florence Springs is located in the beautiful countryside of Pembrokeshire, on the outskirts of the seaside resort of Tenby and the famous Pembrokeshire Coast National Park. The lodge park enjoys fantastic views of the natural rural setting, with a number of lakes and a golf course providing a lovely backdrop to the beautifully manicured site. The park offers the perfect holiday home location; on an award winning family run park, with low site fees & unrivalled luxury lodges within South West Wales.