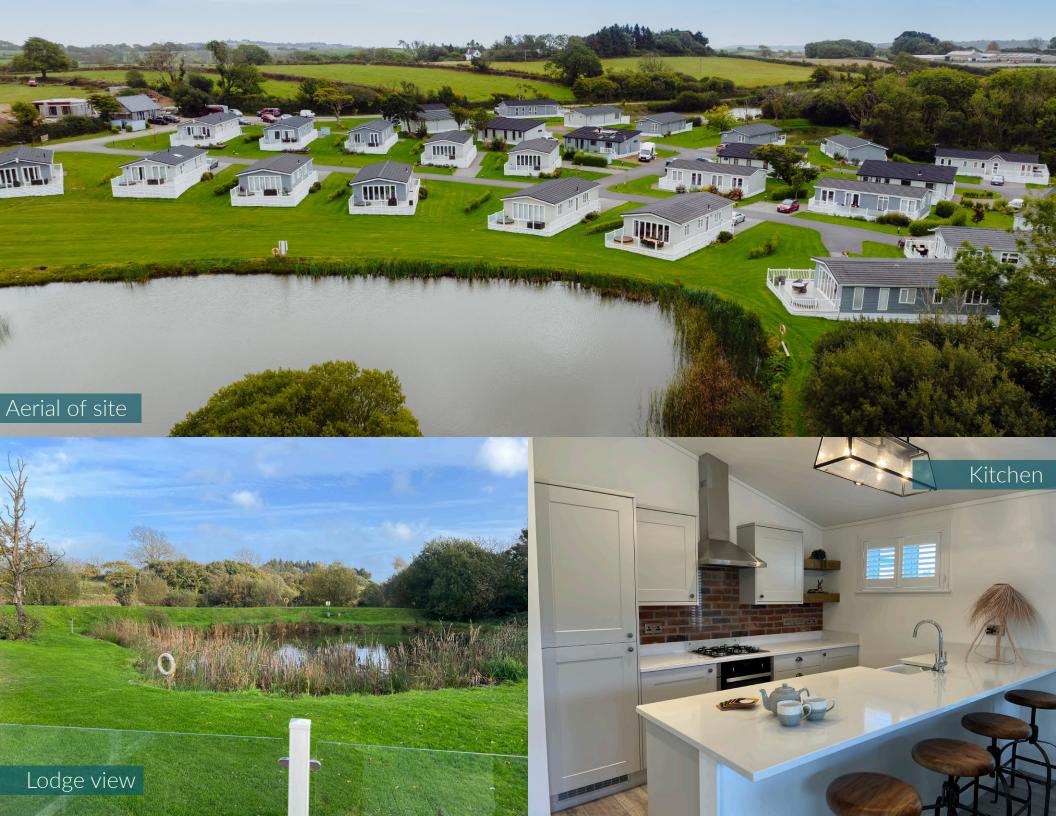

## Location

Florence Springs is located in the beautiful countryside of Pembrokeshire, on the outskirts of the seaside resort of Tenby and the famous Pembrokeshire Coast National Parks. The lodge park enjoys fantastic views of the natural rural setting, with a number of lakes and a golf course providing a lovely backdrop to the beautifully manicured site. The park offers the perfect holiday home location; on an award winning family run park, with low site fees & unrivalled luxury lodges within South West Wales.