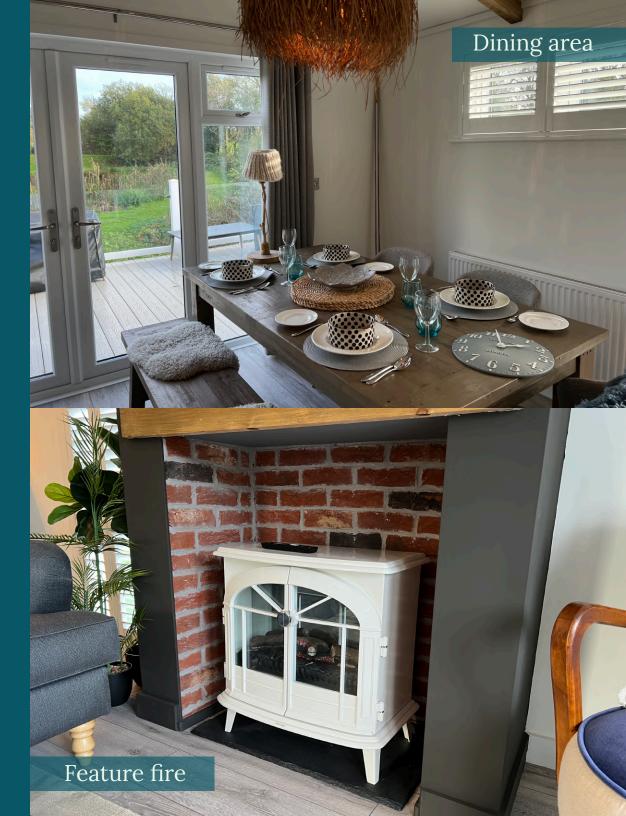

## What's unique

£220,000

What's included

12 months free site fees Low annual site fees Award Winning site 2021/22/23/24 Lakeside location with lovely views Large private deck & hot tub No council tax or stamp duty A 365 day park site licence Fully furnished & designed 3 stylish bedrooms Adjacent parking for two cars Fully equipped kitchen & island Contemporary open plan living Complimentary golf & fishing 2 sets of doors onto the decking