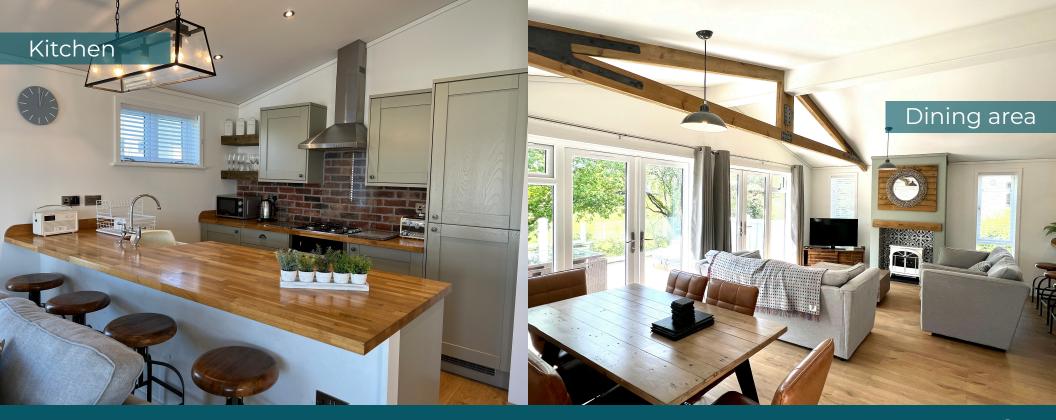

Fully furnished & designed 2/3 spacious bedrooms 2 sets of patio doors to decking Fully equipped country chic kitchen Beautiful open plan living Complimentary golf & fishing Beautiful wood feature walls