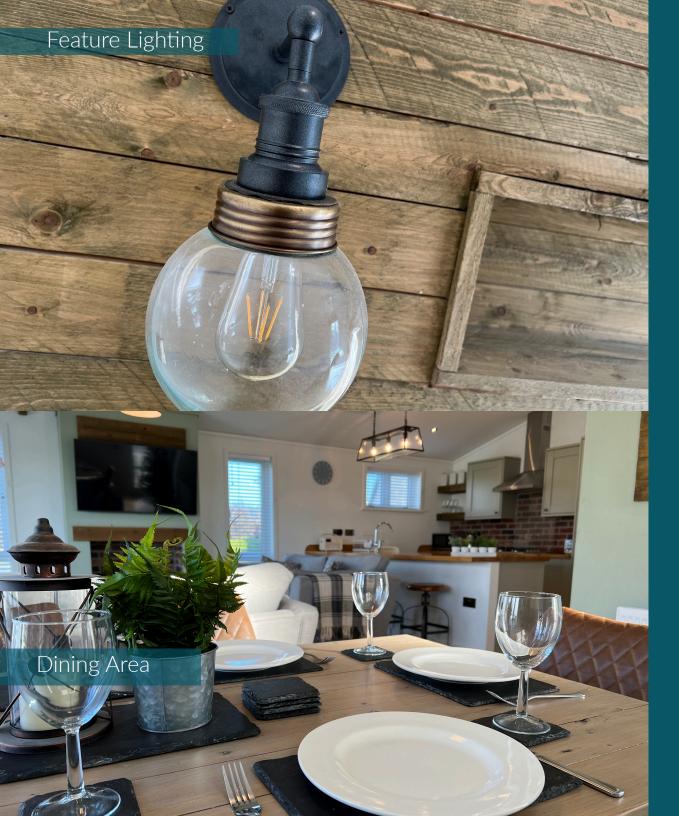

Fully furnished & designed 2/3 spacious bedrooms 2 sets of patio doors to decking Fully equipped country chic kitchen Beautiful open plan living Complimentary golf & fishing Beautiful wood feature walls