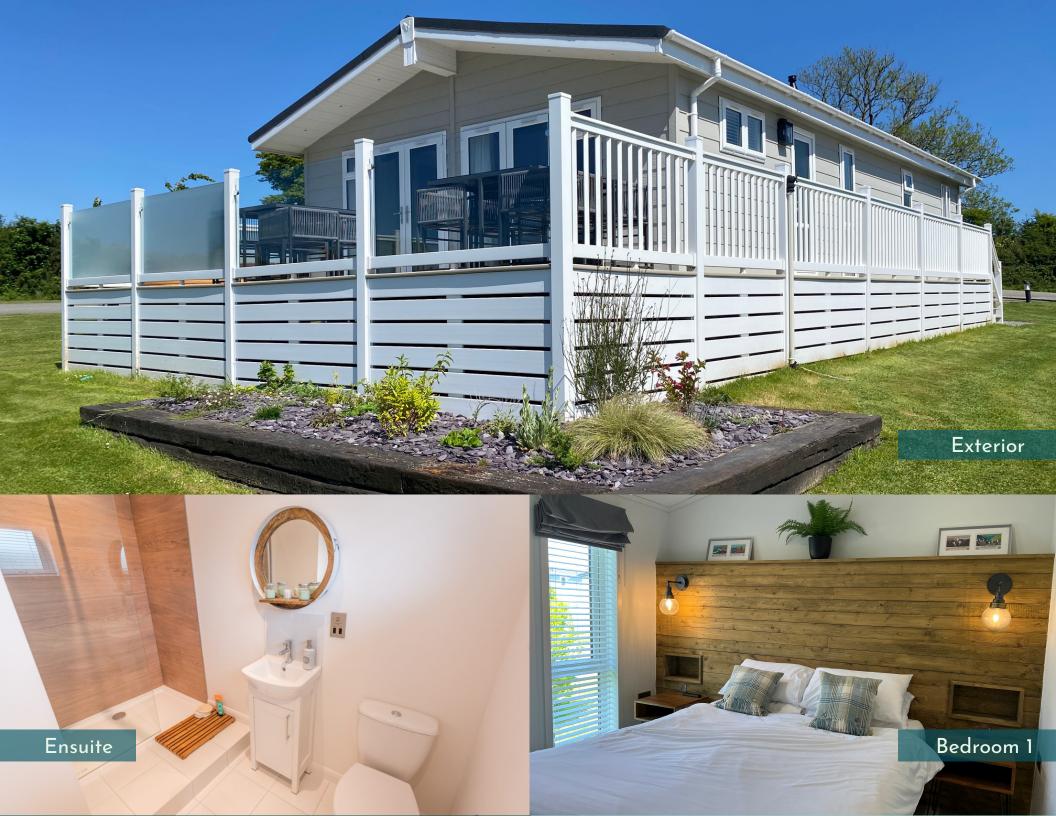

## Retreat - 42x22 - 2/3 bedrooms

What's unique

from £279,750

What's included

12 months free site fees
Low annual site fees
Award Winning site 2021/22/23/24
Large superior deck & hot tub
No council tax or stamp duty
A 365 day park site licence

Fully furnished & designed 2/3 spacious bedrooms 2 sets of patio doors to decking Fully equipped country chic kitchen Beautiful open plan living Complimentary golf & fishing Beautiful wood feature walls