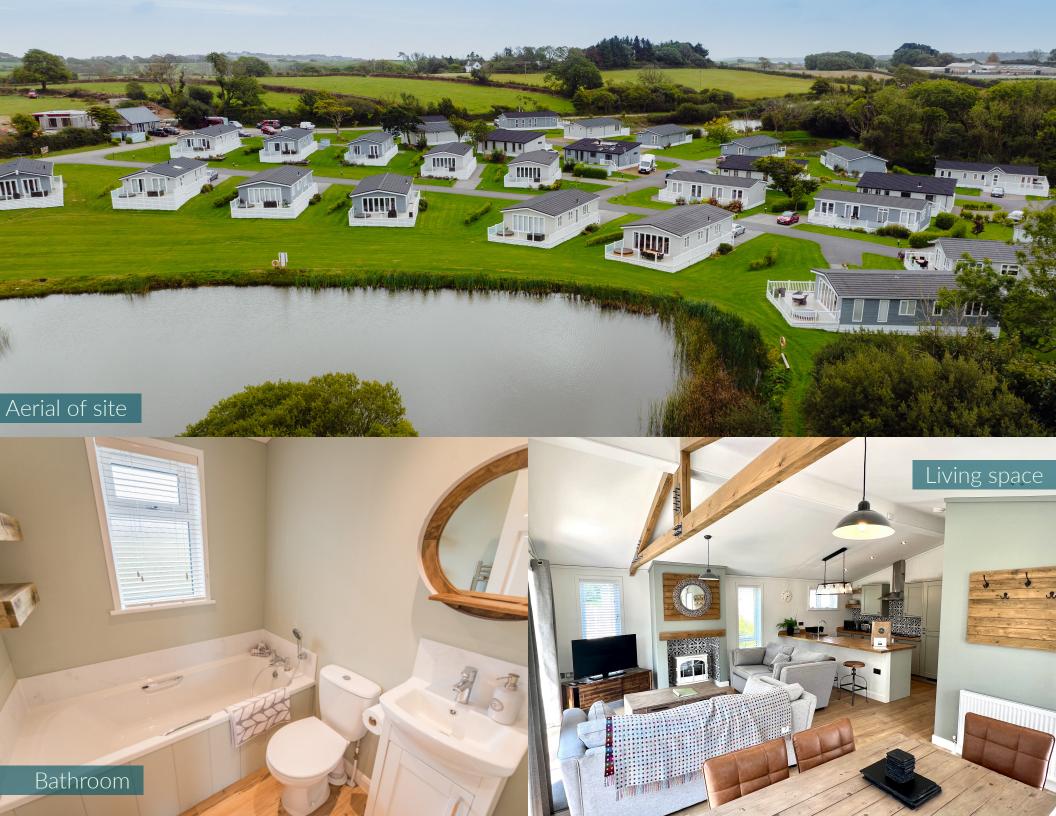

## Location

Florence Springs is located in the beautiful countryside of Pembrokeshire, on the outskirts of the seaside resort of Tenby and the famous Pembrokeshire Coast National Park. The lodge park enjoys fantastic views of the natural rural setting, with a number of lakes and a golf course providing a lovely backdrop to the beautifully manicured site. The park offers the perfect holiday home location; on an award winning family run park, with low site fees & unrivalled luxury lodges within South West Wales.