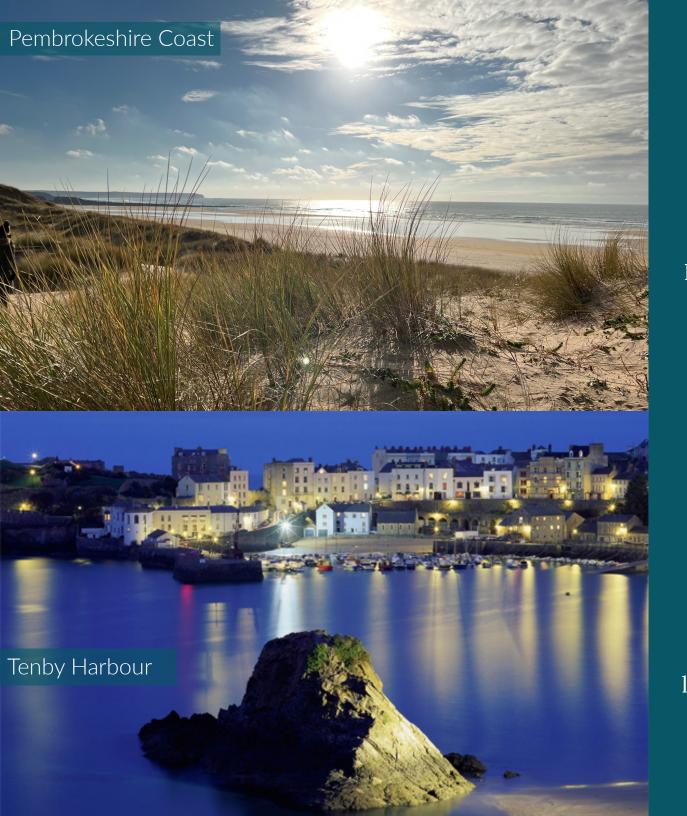

## Location

Florence Springs is located in the beautiful countryside of Pembrokeshire, on the outskirts of the seaside resort of Tenby and the famous Pembrokeshire Coast National Parks. The lodge park enjoys fantastic views of the natural rural setting, with a number of lakes and a golf course providing a lovely backdrop to the beautifully manicured site. The park offers the perfect holiday home location; on an award winning family run park, with low site fees & unrivalled luxury lodges within South West Wales.