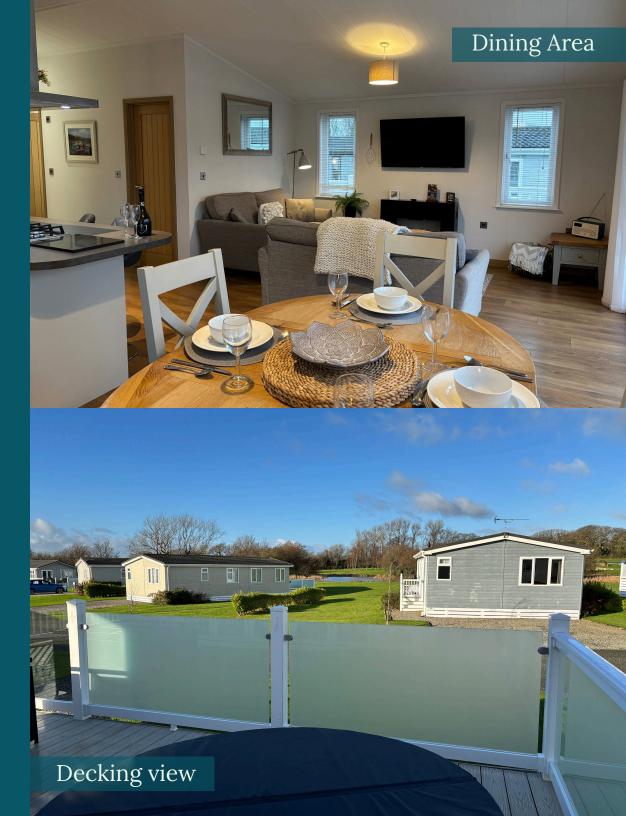

## What's unique

£195,000

What's included

12 months free site fees Investment opportunity with Hoseasons Award Winning site 2021/22/23/24 Lovely views of the park & lake beyond Large private deck & hot tub No council tax or stamp duty A 365 day park site licence

Fully furnished & designed 2 stylish bedrooms Adjacent parking for two cars Fully equipped kitchen & island Contemporary open plan living Complimentary golf & fishing Large Bi-Fold doors