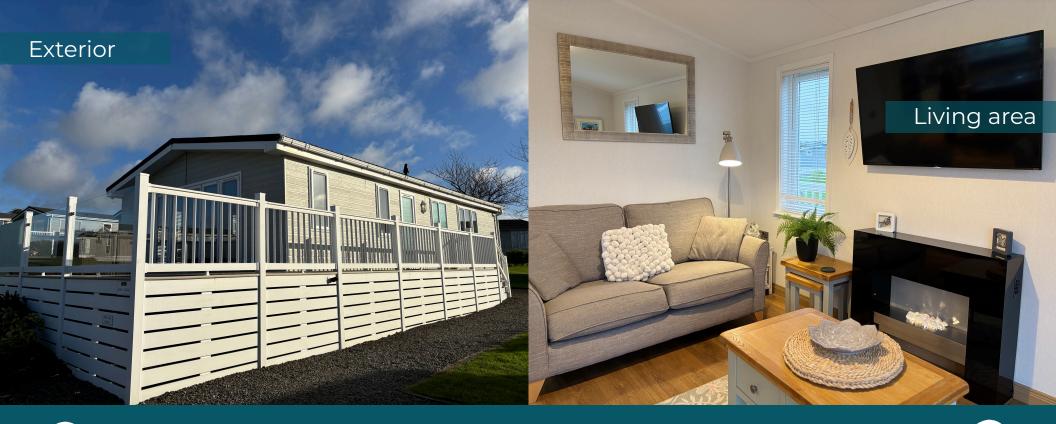

## Holly Lodge - 42x22 - 2 bedrooms

Fully furnished & designed 2 stylish bedrooms Adjacent parking for two cars Fully equipped kitchen & island Contemporary open plan living Complimentary golf & fishing Large Bi-Fold doors